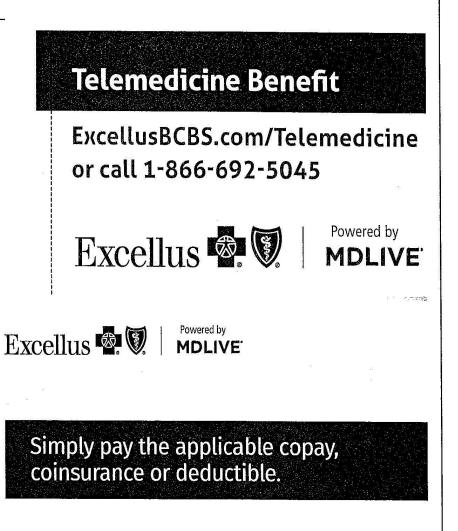

#### **ATTENTION NORTHEASTERN ZONE MEMBERS:**

A new option is available through our Health insurance Plans 1 and 2 called "Telemedicine Benefit". To register and/or access your account call 1-866-692-5045 or online go to

Excellus BCBS.com/telemedicine. Once registered for the benefit (at no charge) you will be able to call a 1-866 phone number and speak directly with a physician over the phone to discuss any non-emergency condition that you may have at the time (i.e. allergies, sore throat, cold/flu, urinary problems/UTI, ear problems, respiratory problems, etc.). Further, you will additionally have 24/7/365 access to care when and where you need it via MDLIVE.

Please note that there is a \$40.00 flat rate to talk to the physician if//when you take advantage of this service. However, your deductible and co-insurance will subsequently take effect, making your out-of- pocket expense, once your deductible has been satisfied approximately \$8.00.